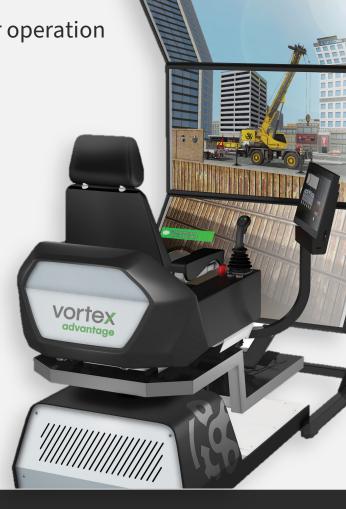

# SKILLS VERIFICATION

Deploying outriggers and preparing for operation

- ✓ LMI configuration
- ✓ Hook and load management
- Moving loads within confined job sites
- Line part and pulley block training
- ✓ NCCCO pretest practice course